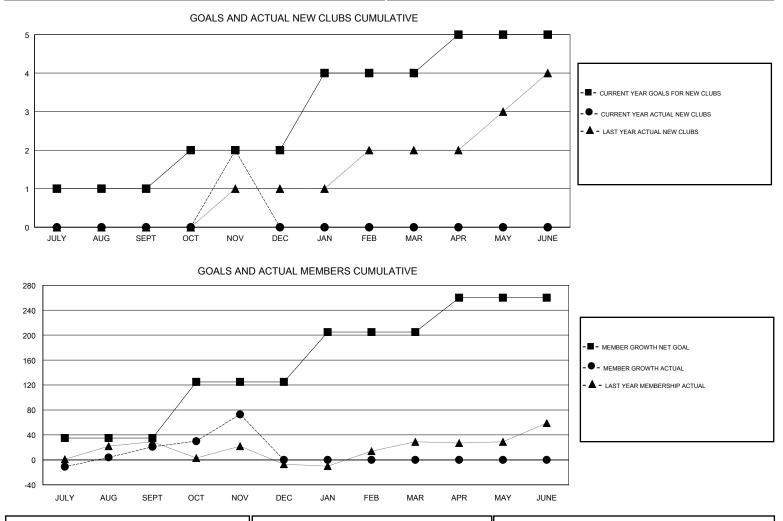

#### GMT CA

| Clubs                 |               |           |               | Members               |                           |                         |                                                    |
|-----------------------|---------------|-----------|---------------|-----------------------|---------------------------|-------------------------|----------------------------------------------------|
| RESULTS FOR 2017-2018 |               |           |               | RESULTS FOR 2017-2018 |                           |                         |                                                    |
| QUARTER               | NEW CLUB GOAL | NEW CLUBS | DROPPED CLUBS | QUARTER               | MEMBER GROWTH NET<br>GOAL | MEMBER GROWTH<br>ACTUAL | DROPPED<br>MEMBERS ACTUAL<br>(including transfers) |
| JULY/AUG/SEPT         | 1             | 0         | 0             | JULY/AUG/SEPT         | 35                        | 59                      | 34                                                 |
| OCT/NOV/DEC           | 1             | 2         | 0             | OCT/NOV/DEC           | 90                        | 66                      | 13                                                 |
| JAN/FEB/MAR           | 2             | 0         | 0             | JAN/FEB/MAR           | 80                        | 0                       | 0                                                  |
| APR/MAY/JUNE          | 1             | 0         | 0             | APR/MAY/JUNE          | 55                        | 0                       | 0                                                  |

| DROPPED CLUBS: 0        |         | 16 CLUBS OF 38 ADDED 1 OR MORE<br>NEW MEMBERS | GENDER DISTRIBUTION   MALE 653 (57.28%)   FEMALE 487 (42.72%) |  |
|-------------------------|---------|-----------------------------------------------|---------------------------------------------------------------|--|
| DROPPED MEMBERS         |         |                                               | Women Percentage Fiscal Year Goal: 50%                        |  |
| DECEASED                | 1       | CLICK HERE FOR CUMULATIVE                     | TOTAL FAMILY UNIT MEMBERS                                     |  |
| CLUB CANCELLED<br>OTHER | 0<br>46 | MEMBERSHIP DATA                               | FAMILY MEMBERS PAYING HALF                                    |  |
| TOTAL                   | 47      |                                               | DUES                                                          |  |